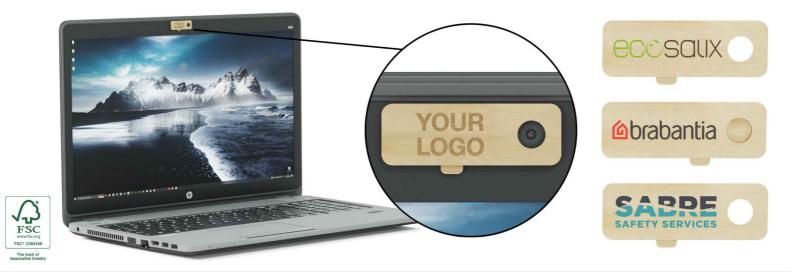

## Canopy

Our Canopy Webcam Cover is made from FSC-certified Maple Wood that produces a beautiful hand-crafted feel. The underside features an adhesive backing that seamlessly affixes to your laptop or computer. We can Screen Print or Laser Engrave with your logo in precise detail. A fantastic promotional product that offers you added security at home or in the workplace.