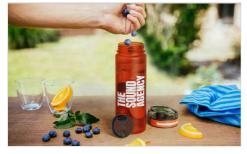

## **Aqualok Infuse**

The Aqualok Infuse features a fantastic infuser lid that allows you to add and lock in your favourite fruits or vegetables to your daily drinking water. Just like our standard Aqualok model, the Aqualok Infuse is made from the durable translucent Tritan™ plastic and also features a secure-lock lid to prevent any unwanted spillages. There are enlarged branding areas on two sides of the bottle and also around the lid, which is a popular branding area to print with bespoke names via our Individual Naming service.

## **Aqualok Infuse**