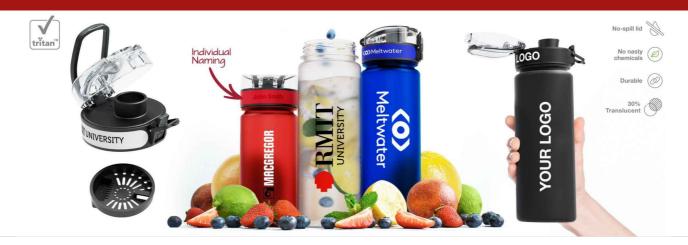

## **Aqualok Infuse**

The Aqualok Infuse features a fantastic infuser lid that allows you to add and lock in your favourite fruits or vegetables to your daily drinking water. Just like our standard Aqualok model, the Aqualok Infuse is made from the durable translucent Tritan™ plastic and also features a secure-lock lid to prevent any unwanted spillages. There are enlarged branding areas on two sides of the bottle and also around the lid, which is a popular branding area to print with bespoke names via our Individual Naming service.