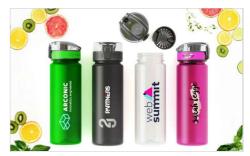

## **Aqualok Infuse**

The Aqualok Infuse features a fantastic infuser lid that allows you to add and lock in your favourite fruits or vegetables to your daily drinking water. Just like our standard Aqualok model, the Aqualok Infuse is made from the durable translucent Tritan™ plastic and also features a secure-lock lid to prevent any unwanted spillages. There are enlarged branding areas on two sides of the bottle and also around the lid, which is a popular branding area to print with bespoke names via our Individual Naming service.