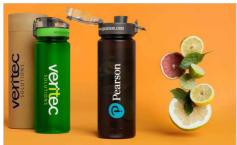

## **Aqualok Infuse**

The Aqualok Infuse features a fantastic infuser lid that allows you to add and lock in your favourite fruits or vegetables to your daily drinking water. Just like our standard Aqualok model, the Aqualok Infuse is made from the durable translucent Tritan™ plastic and also features a secure-lock lid to prevent any unwanted spillages. There are enlarged branding areas on two sides of the bottle and also around the lid, which is a popular branding area to print with bespoke names via our Individual Naming service.