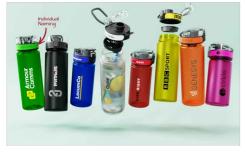

## **Aqualok Infuse**

The Aqualok Infuse features a fantastic infuser lid that allows you to add and lock in your favourite fruits or vegetables to your daily drinking water. Just like our standard Aqualok model, the Aqualok Infuse is made from the durable translucent Tritan™ plastic and also features a secure-lock lid to prevent any unwanted spillages. There are enlarged branding areas on two sides of the bottle and also around the lid, which is a popular branding area to print with bespoke names via our Individual Naming service.