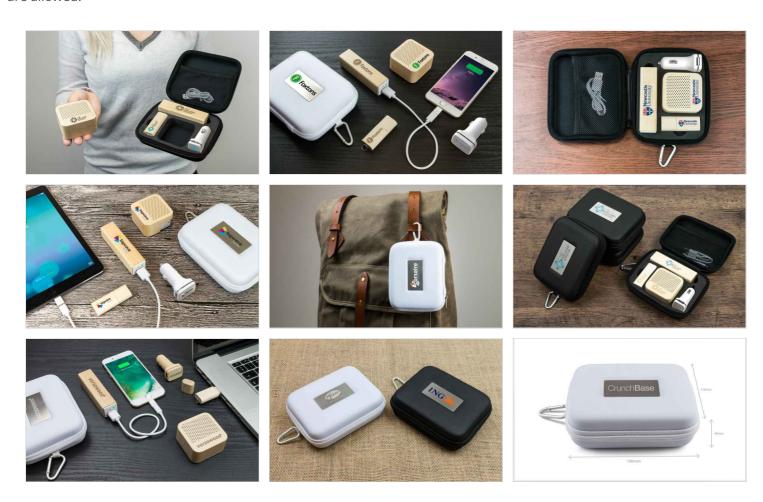

## Maple L

Combine 4 products in a handy Travel Gift Set: Nature USB Flash Drive, Maple Power Bank, Zip USB Car Charger, Seed Bluetooth<sup>®</sup> Speaker. These carefully curated products can be branded with your logo, website address, slogan and more. The top of the Gift Case can also be Laser Engraved or Screen Printed in up to 4 colours. Any product colour combinations are allowed.