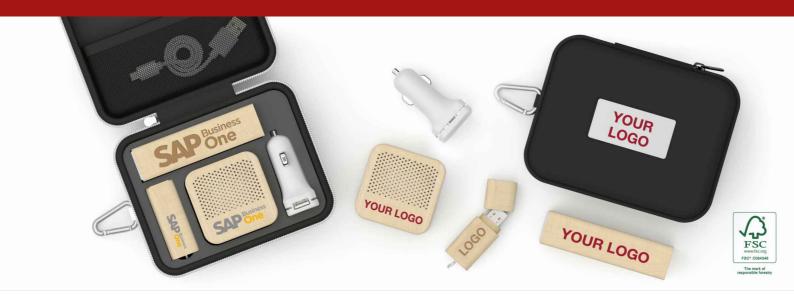

## Maple L

Combine 4 products in a handy Travel Gift Set: Nature USB Flash Drive, Maple Power Bank, Zip USB Car Charger, Seed Bluetooth<sup>®</sup> Speaker. These carefully curated products can be branded with your logo, website address, slogan and more. The top of the Gift Case can also be Laser Engraved or Screen Printed in up to 4 colours. Any product colour combinations are allowed.

## Maple L

| Gift Case Colours     |                                                                                   |
|-----------------------|-----------------------------------------------------------------------------------|
| Lead Time             | 9 working days                                                                    |
| Branding              | SCREEN PRINTING  1 - 4 COLORS  LASER ENGRAVING  NAMING  O  O                      |
| Branding Area         | All Branding Methods  Area Front: 55mm X 25mm                                     |
| Dimensions and Weight | Length: 138mm (5.43 inches) Width: 112mm (4.41 inches) Height: 46mm (1.81 inches) |
| Tech Specs            | {TECHSPECS}                                                                       |