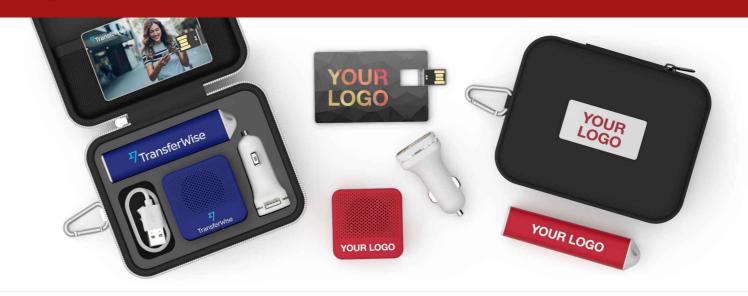

## Impact L

Combine 4 products in a handy Travel Gift Set: Wafer USB Card, Core Power Bank, Vista USB Car Charger, Ray Bluetooth <sup>®</sup> Speaker. These carefully curated products can be branded with your logo, website address, slogan and more. The top of the Gift Case can also be Laser Engraved or Screen Printed in up to 4 colours. Any product colour combinations are allowed.