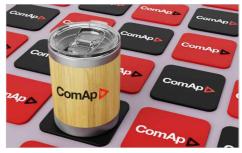

## **Jelly**

The Jelly custom drinks coaster boasts an enlarged square branding area that's ready to be printed with your logo in precise detail. Made from a non-slip silicone, the Jelly is a popular promotional product idea for Conferences, Trade Shows, Events and also as employee gifts. We're standing by to answer any questions about branding, delivery times and samples.