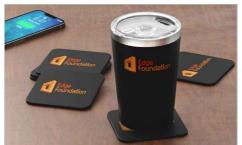

## **Jelly**

The Jelly custom drinks coaster boasts an enlarged square branding area that's ready to be printed with your logo in precise detail. Made from a non-slip silicone, the Jelly is a popular promotional product idea for Conferences, Trade Shows, Events and also as employee gifts. We're standing by to answer any questions about branding, delivery times and samples.