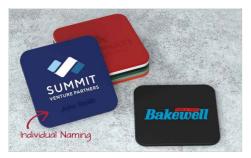

## **Jelly**

The Jelly custom drinks coaster boasts an enlarged square branding area that's ready to be printed with your logo in precise detail. Made from a non-slip silicone, the Jelly is a popular promotional product idea for Conferences, Trade Shows, Events and also as employee gifts. We're standing by to answer any questions about branding, delivery times and samples.