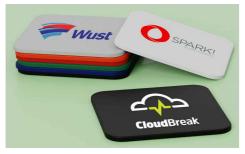

## **Jelly**

The Jelly custom drinks coaster boasts an enlarged square branding area that's ready to be printed with your logo in precise detail. Made from a non-slip silicone, the Jelly is a popular promotional product idea for Conferences, Trade Shows, Events and also as employee gifts. We're standing by to answer any questions about branding, delivery times and samples.