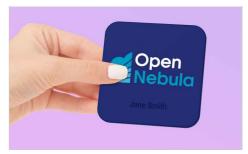

## **Jelly**

The Jelly custom drinks coaster boasts an enlarged square branding area that's ready to be printed with your logo in precise detail. Made from a non-slip silicone, the Jelly is a popular promotional product idea for Conferences, Trade Shows, Events and also as employee gifts. We're standing by to answer any questions about branding, delivery times and samples.