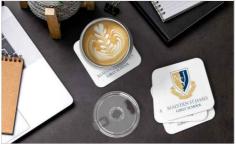

## **Jelly**

The Jelly custom drinks coaster boasts an enlarged square branding area that's ready to be printed with your logo in precise detail. Made from a non-slip silicone, the Jelly is a popular promotional product idea for Conferences, Trade Shows, Events and also as employee gifts. We're standing by to answer any questions about branding, delivery times and samples.