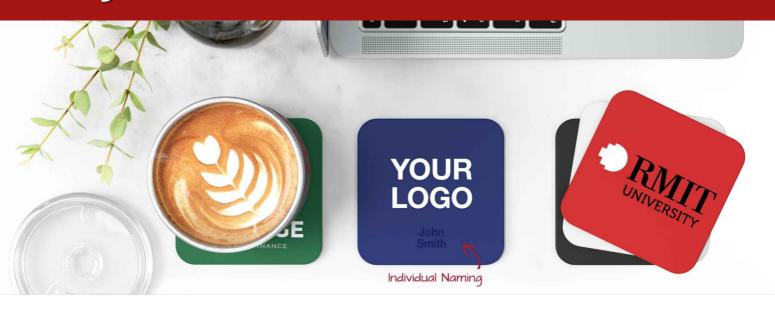

## **Jelly**

The Jelly custom drinks coaster boasts an enlarged square branding area that's ready to be printed with your logo in precise detail. Made from a non-slip silicone, the Jelly is a popular promotional product idea for Conferences, Trade Shows, Events and also as employee gifts. We're standing by to answer any questions about branding, delivery times and samples.